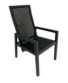

## **NEWFORT POSITION CHAIR**

Robust is the new game -

A sturdy and robust position chair in basic colors. Frame made of aluminum, and the seat and back are in textilene. Perfect fit with Iduna cushions or any Brafab cushions for a position chair.

#### HIGHLIGHTS

- Available in 2 different colours in weatherproof outdoor powder coating
- Seat and backrest with textilene. Black or Off-White depending on frame colour.
- Newfort position chair can be positioned in a straight or relaxed backrest position.
- Good match with tables like: LOMMA, LYON, NOX, HILLMOND

### DIMENSIONS

Height: 110 cm Depth: 72 cm Width: 57 cm Seat height: 43 cm Armrest from floor: 63 cm

FACTS PACKAGING Height: 1280 mm Width: 880 mm Depth: 590 mm Gross Weight: 18,50 kg Net Weight: 14,00 kg Units per pkg: 2 pcs Volume m3/pkg: 0,665