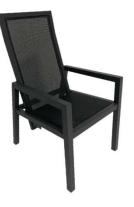

## **NEWFORT POSITION CHAIR**

Robust is the new game -

A sturdy and robust position chair in basic colors. Frame made of aluminum, and the seat and back are in textilene. Perfect fit with Iduna cushions or any Brafab cushions for a position chair.

#### HIGHLIGHTS

- Available in 2 different colours in weatherproof outdoor powder coating
- Seat and backrest with textilene. Black or Off-White depending on frame colour.
- Newfort position chair can be positioned in a straight or relaxed backrest position.
- Good match with tables like: LOMMA, LYON, NOX, HILLMOND