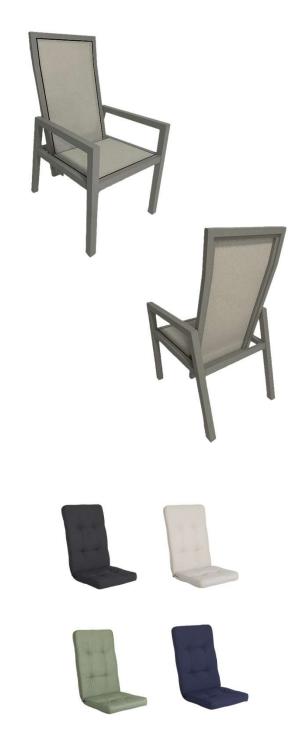

## **NEWFORT POSITION CHAIR**

Robust is the new game -

A sturdy and robust position chair in basic colors. Frame made of aluminum, and the seat and back are in textilene. Perfect fit with Iduna cushions or any Brafab cushions for a position chair.

#### HIGHLIGHTS

- Available in 2 different colours in weatherproof outdoor powder coating
- Seat and backrest with textilene. Black or Off-White depending on frame colour.
- Newfort position chair can be positioned in a straight or relaxed backrest position.
- Good match with tables like: LOMMA, LYON, NOX, HILLMOND

### MATERIALS

ALUMINIUM -71 LIGHT GREY RAL 7038

TEXTILENE -79 BLACK

ALUMINIUM -73 ANTHRACITE RAL 7024

TEXTILENE -51 OFF-WHITE