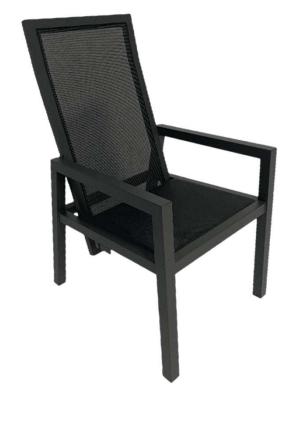

## **NEWFORT POSITION CHAIR**

Robust is the new game -

A sturdy and robust position chair in basic colors. Frame made of aluminum, and the seat and back are in textilene. Perfect fit with Iduna cushions or any Brafab cushions for a position chair.

#### HIGHLIGHTS

- Available in 2 different colours in weatherproof outdoor powder coating
- Seat and backrest with textilene. Black or Off-White depending on frame colour.
- Newfort position chair can be positioned in a straight or relaxed backrest position.
- Good match with tables like: LOMMA, LYON, NOX, HILLMOND

### DIMENSIONS

Height: 110 cm Depth: 72 cm Width: 57 cm Seat height: 43 cm Armrest from floor: 63 cm

FACTS PACKAGING Height: 1280 mm Width: 880 mm Depth: 590 mm Gross Weight: 18,50 kg Net Weight: 14,00 kg Units per pkg: 2 pcs Volume m3/pkg: 0,665