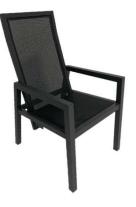

## **NEWFORT POSITION CHAIR**

Robust is the new game -

A sturdy and robust position chair in basic colors. Frame made of aluminum, and the seat and back are in textilene. Perfect fit with Iduna cushions or any Brafab cushions for a position chair.

#### HIGHLIGHTS

- Available in 2 different colours in weatherproof outdoor powder coating
- Seat and backrest with textilene. Black or Off-White depending on frame colour.
- Newfort position chair can be positioned in a straight or relaxed backrest position.
- Good match with tables like: LOMMA, LYON, NOX, HILLMOND

### DIMENSIONS

Height: 110 cm Depth: 72 cm Width: 57 cm Seat height: 43 cm Armrest from floor: 63 cm

FACTS PACKAGING Height: 1280 mm Width: 880 mm Depth: 590 mm Gross Weight: 18,50 kg Net Weight: 14,00 kg Units per pkg: 2 pcs Volume m3/pkg: 0,665